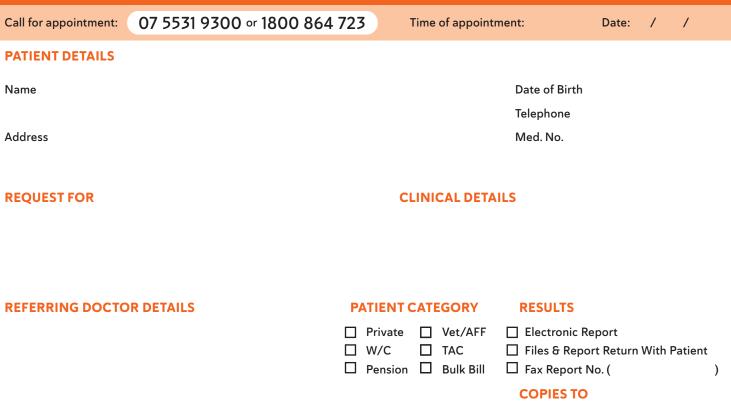

# UNTRADIOLOGY

**REFERRAL AND/OR REQUEST(S) FOR DIAGNOSTIC IMAGING** 



## **DOCTOR SIGNATURE**

### DATE

## PLEASE BRING PREVIOUS FILMS

## **PATIENT INSTRUCTIONS**

Please discuss at time of booking. Contact Uniradiology if you have any queries. The Following Instructions are for adults. For infants please contact Uniradiology.

#### ULTRASOUND

**Upper Abdomen:** Fast for 6 hours prior to examination. Drink 2-3 glasses of water and hold until examination.

**Pelvic:** Empty Bladder 2 hours prior to examination. Then drink 4 glasses of water over the next  $\frac{1}{2}$  hour and hold until examination.

#### CT SCAN

Brain/Chest/Soft tissue of the neck: Fast 4 hours prior to examination

Abdominal/Pelvis: Fast 4 hours. Arrive 1 hour prior to drink preparation.





Your Doctor has recommended that you use Uniradiology. You may choose another provider but